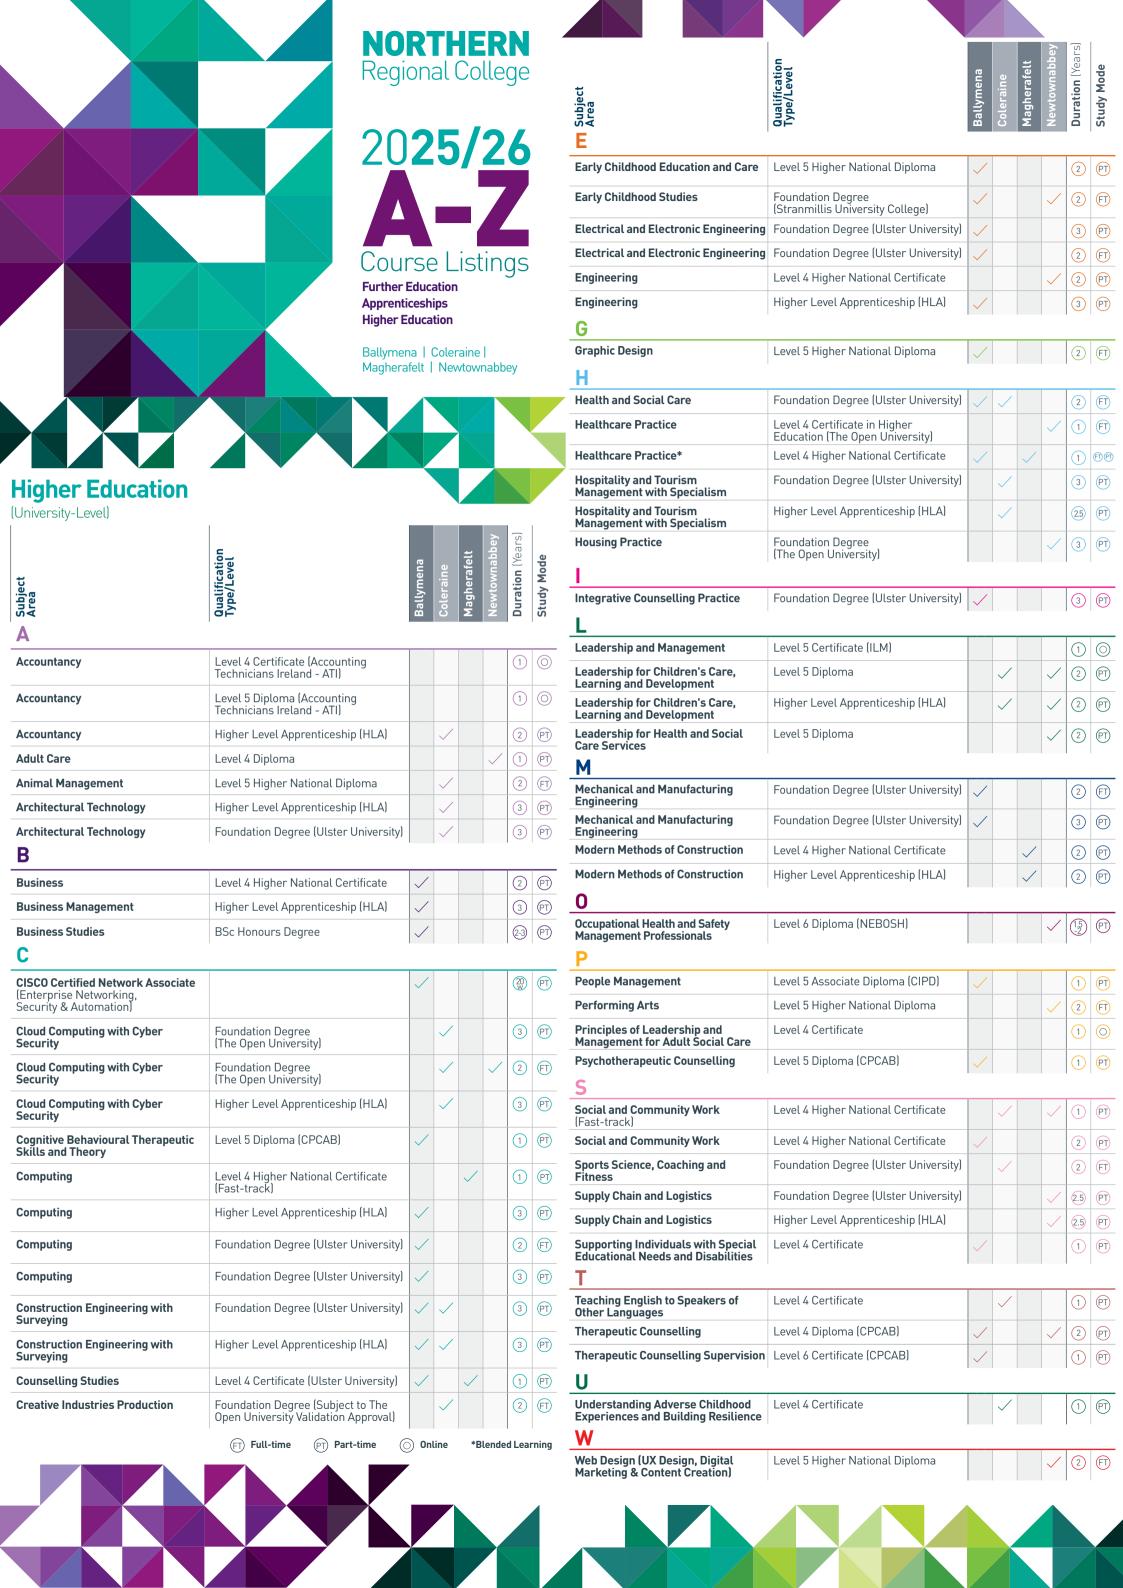

| Further Education/                                                                                                               | Apprenticeships                                                                                                                                                                                                                               |                  |                    |             |                    |                         |            |                                                         |                                   |                  |           |              |              |                  |            |
|----------------------------------------------------------------------------------------------------------------------------------|-----------------------------------------------------------------------------------------------------------------------------------------------------------------------------------------------------------------------------------------------|------------------|--------------------|-------------|--------------------|-------------------------|------------|---------------------------------------------------------|-----------------------------------|------------------|-----------|--------------|--------------|------------------|------------|
| Subject<br>Area                                                                                                                  | Qualification<br>Type/Level                                                                                                                                                                                                                   | Ballymena        | Coleraine          | Magherafelt | Newtownabbey       | <b>Duration</b> (Years) | Study Mode | Subject<br>Area                                         | Qualification<br>Type/Level       | Ballymena        | Coleraine | Magherafelt  | Newtownabbey | Duration (Years) | Study Mode |
| Access Diploma in Social Sciences                                                                                                | Level 3                                                                                                                                                                                                                                       |                  |                    | /           | /                  | (1)                     | (FT)       | Hairdressing                                            | Level 2 NI Traineeship            |                  | /         | /            | /            | (1)              | (FT        |
| (validated by Ulster University)                                                                                                 | Level 2 NI Traineeship                                                                                                                                                                                                                        |                  | · ,                |             | · /                |                         |            | Hairdressing                                            | Level 3 Diploma                   |                  | /         |              | /            | (1)              | FT         |
| Animal Care Animal Management                                                                                                    | Level 2 Ni Traineesnip  Level 3 National Extended Diploma                                                                                                                                                                                     |                  | <u> </u>           |             | <u> </u>           | (1)                     | (FT)       | Hairdressing                                            | Level 2/3 Apprenticeship          |                  | ľ         |              | /            | (2)              | FT         |
| Animal Management  Animal Management                                                                                             | Level 3 Extended Diploma                                                                                                                                                                                                                      |                  |                    |             |                    | (2)                     | (FT)       | Health and Social Care                                  | Level 2 NI Traineeship            | /                |           |              | /            | (1)              | FT         |
| Applied Science                                                                                                                  | Level 3 Extended Diploma                                                                                                                                                                                                                      |                  |                    |             | <u> </u>           | (2)                     | FT         | Health and Social Care                                  | Level 3 National Extended Diploma |                  | _/        | /            | /            | 2                | FI         |
| (Biomedical Science)                                                                                                             | ·                                                                                                                                                                                                                                             |                  |                    |             |                    | (2)                     | (FT)       | Health and Social Care                                  | Level 3 Apprenticeship            |                  |           |              | /            | 1                | FI         |
| Art and Design Practice                                                                                                          | Level 3 National Extended Diploma                                                                                                                                                                                                             | <b>/</b>         |                    |             |                    | 2                       | FT         | Hospitality and Tourism Team Member                     | Level 2 NI Traineeship            |                  | /         |              |              | 1                | FT         |
| Art and Design Skills                                                                                                            | Level 2 NI Traineeship                                                                                                                                                                                                                        | <b>/</b>         |                    |             | <b>/</b>           | 1                       | FT         | M                                                       | 1                                 |                  |           |              |              |                  |            |
| B                                                                                                                                | Level ONI Tesia e e bio                                                                                                                                                                                                                       |                  | ,                  | ,           |                    |                         |            | Media and Communication                                 | Level 2 NI Traineeship            | <b>/</b>         |           |              | <b>/</b>     | 1                | Fī         |
| Barbering                                                                                                                        | Level 2 NI Traineeship                                                                                                                                                                                                                        |                  | <b>/</b>           | <b>/</b>    | <b>/</b>           | (1)                     | (FT)       | Motor Cycle Maintenance and Repair Competence           | Level 3 Apprenticeship            | /                |           |              |              | 3                | FT         |
| Barbering                                                                                                                        | Level 3 NVQ Diploma                                                                                                                                                                                                                           | <b>/</b>         |                    | <b>/</b>    |                    | (1)                     | (FT)       | Motor Vehicle                                           | Level 2 NI Traineeship            | /                | /         | _/           | /            | 2                | (FT        |
| Beauty Therapy                                                                                                                   | Level 2 NI Traineeship                                                                                                                                                                                                                        | <b>/</b>         | <u> </u>           | <b>/</b>    | <u> </u>           | 1                       | FT         | Motor Vehicle                                           | Level 2/3 Apprenticeship          | /                |           |              | /            | (2)              | FI         |
| Beauty Therapy - Massage                                                                                                         | Level 3 NVQ Diploma                                                                                                                                                                                                                           | <b>/</b>         | <u> </u>           | <b>✓</b>    | <u> </u>           | (1)                     | (FT)       | Music                                                   | Level 3 National Extended Diploma |                  | /         |              |              | -                | (F)        |
| Brickwork                                                                                                                        | Level 2/3 Appropriesship                                                                                                                                                                                                                      | <b>/</b>         |                    |             |                    | (2)                     | F          | N                                                       |                                   |                  |           |              |              |                  |            |
| Brickwork                                                                                                                        | Level 2/3 Apprenticeship                                                                                                                                                                                                                      | <b>/</b>         |                    | ,           |                    | 2                       | FT         | Nail Technology with Entrepreneurship                   | Level 3                           | /                |           |              |              | 1                | FI         |
| Business                                                                                                                         | Level 3 National Extended Diploma                                                                                                                                                                                                             | <b>/</b>         | <u> </u>           | <b>/</b>    | <u> </u>           | 2                       | FT         | P                                                       |                                   |                  |           |              |              |                  |            |
| Business Administration                                                                                                          | Level 2 NI Traineeship                                                                                                                                                                                                                        |                  | <b>/</b>           |             |                    | (1)                     | (FT)       | Pathways to Employment                                  | Inclusive Learning                | /                | /         | /            | /            | 2                | (FT        |
| C Occupant of the land                                                                                                           | I LONIT : I:                                                                                                                                                                                                                                  |                  | ,                  | ,           |                    |                         |            | Performing Arts Practice                                | Level 3 National Extended Diploma |                  | /         |              | /            | (2)              | (FT        |
| Carpentry & Joinery                                                                                                              | Level 2 NI Traineeship                                                                                                                                                                                                                        |                  | <b>/</b>           | <b>/</b>    | <b>/</b>           | (2)                     | FT         | Plumbing                                                | Level 2 NI Traineeship            |                  |           |              | /            | 2                | FI         |
| Carpentry & Joinery                                                                                                              | Level 2 Apprenticeship                                                                                                                                                                                                                        | <b>/</b>         | <u> </u>           | <b>/</b>    | <b>/</b>           | 2                       | FT         | Plumbing                                                | Level 2/3 Apprenticeship          |                  |           |              | /            | (2)              | FI         |
| Carpentry & Joinery (Bench or Site)                                                                                              | Level 3 Apprenticeship                                                                                                                                                                                                                        | <b>/</b>         | <u> </u>           | <b>✓</b>    | <u> </u>           | (2)                     | (FT)       | Professional Cookery                                    | Level 3 NVQ Diploma               |                  | /         |              |              | (1)              | FI         |
| Catering and Professional Chef                                                                                                   | Level 2 Apprenticeship                                                                                                                                                                                                                        | <b>/</b>         | <b>/</b>           |             |                    | (2)                     | FT         | (Preparation and Cooking)  Public Services              | Level 3 Extended Diploma          |                  |           |              |              |                  | (F1        |
| Catering and Professional Chef                                                                                                   | Level 2 NI Traineeship                                                                                                                                                                                                                        | <b>/</b>         | <b>/</b>           | ,           |                    | (2)                     | (FT)       | (Uniformed Protective Services)                         | Level 3 Exterided Diptorna        |                  |           |              |              | 2                | (F)        |
| Children's Core Learning                                                                                                         | Level 2 NI Traineeship                                                                                                                                                                                                                        | <b>-</b>         | <b>/</b>           | <b>/</b>    | <b>/</b>           | (1)                     | FT         | R                                                       |                                   |                  |           |              |              |                  |            |
| Children's Care, Learning and Development                                                                                        | Level 2 Apprenticeship                                                                                                                                                                                                                        |                  |                    | <b>/</b>    | <b>/</b>           | (2)                     | FT         | Route2Work                                              | Inclusive Learning                | /                | <b>/</b>  | <b>/</b>     | /            | 1                | FI         |
| Children's Care, Learning and Development                                                                                        | Level 3 Apprenticeship                                                                                                                                                                                                                        |                  |                    | <b>/</b>    | <b>/</b>           | 2                       | FT         | S                                                       |                                   |                  |           |              |              |                  |            |
| Children's Care, Learning                                                                                                        | Level 3 Extended Diploma (CACHE)                                                                                                                                                                                                              | /                | /                  | /           | /                  | (1)                     | (FT)       | Science                                                 | Level 2 NI Traineeship            |                  |           |              | <b>/</b>     | 1                | FT         |
| and Development Children's Care, Learning                                                                                        | Level 3 Diploma (CACHE)                                                                                                                                                                                                                       |                  |                    | /           |                    |                         |            | Sports Coaching & Development                           | Level 3 National Extended Diploma | <u> </u>         |           |              |              | 2                | FI         |
| and Development                                                                                                                  |                                                                                                                                                                                                                                               |                  |                    | <u> </u>    | <b>\</b>           |                         | (FT)       | Sport and Exercise Science                              | Level 3 National Extended Diploma | <b>/</b>         | <b> </b>  |              |              | 2                | FT         |
| Civil Engineering                                                                                                                | Level 3 Apprenticeship                                                                                                                                                                                                                        |                  |                    | <b>/</b>    |                    | 2                       | FT         | Townsides 00 all and                                    |                                   |                  |           | ,            | ,            |                  |            |
| College Connect+                                                                                                                 | Level 1                                                                                                                                                                                                                                       | <b>/</b>         | <b>/</b>           | <b>/</b>    | <u> </u>           | 1                       | FT         | Transition2College                                      | Inclusive Learning                |                  | <b>/</b>  | <b>/</b>     | /            | (2)              | F          |
| Computing/IT                                                                                                                     | Level 2 NI Traineeship                                                                                                                                                                                                                        |                  | <b>/</b>           | <b>/</b>    | <u> </u>           | 1                       | FT         | Transition2Work                                         | Inclusive Learning                |                  |           | <b>/</b>     | /            |                  | F          |
| Computing/IT                                                                                                                     | Level 3 Extended Diploma                                                                                                                                                                                                                      | <b>/</b>         | <b>/</b>           | <b>/</b>    | <b>/</b>           | 2                       | FT         | Travel & Tourism with Aviation<br>and Events Management | Level 3 National Extended Diploma |                  |           |              |              | 2                | (F)        |
| Construction and the Built<br>Environment                                                                                        | Level 3 National Extended Diploma                                                                                                                                                                                                             | <b>/</b>         | <b>/</b>           | <b>/</b>    |                    | 2                       | FT         | Travel & Tourism with Aviation                          | Level 3 National Extended Diploma |                  | /         |              |              | 2                | F          |
| Construction Surveying                                                                                                           | Level 3 Apprenticeship                                                                                                                                                                                                                        | /                |                    |             |                    | 3                       | FT         | Travel & Tourism with Aviation and Cruise               | Level 3 National Extended Diploma |                  |           | <b>/</b>     |              | 2                | F          |
| Creative Media Practice                                                                                                          | Level 3 National Extended Diploma                                                                                                                                                                                                             | /                |                    | <b>/</b>    |                    | 2                       | FT         | W                                                       |                                   |                  |           |              |              | 1                |            |
| Creative Media Practice<br>(Animation)                                                                                           | Level 3 National Extended Diploma                                                                                                                                                                                                             |                  |                    |             | <b>/</b>           | 2                       | FT         | Working with Children                                   | Level 2                           |                  | /         |              | /            | (1)              | (F1        |
| Creative Media Practice                                                                                                          | Level 3 National Extended Diploma                                                                                                                                                                                                             |                  | . /                |             |                    | (2)                     | (FT)       | and Young People                                        |                                   |                  |           |              |              |                  |            |
| (Digital Design and Marketing)  Creative Media Practice (Games and Animation)                                                    | Level 3 National Extended Diploma                                                                                                                                                                                                             |                  | <u> </u>           |             |                    | 2                       | FT         | Youth Work                                              | Level 2/3                         | <b>/</b>         |           |              |              | 1                | F          |
| Creative Media Practice                                                                                                          | Level 3 National Extended Diploma                                                                                                                                                                                                             |                  |                    |             | <b>/</b>           | 2                       | FT         |                                                         |                                   |                  |           |              |              |                  |            |
| (Digital Games Development)  Creative Media Practice (Media Production and Events)                                               | Level 3 National Extended Diploma                                                                                                                                                                                                             |                  |                    |             | <b>/</b>           | 2                       | FT         |                                                         | NOR                               | T                | 41        | = [          |              | J                |            |
| Creative Media Practice (TV & Film)                                                                                              | Level 3 National Extended Diploma                                                                                                                                                                                                             |                  | <b>/</b>           |             |                    | 2                       | FT         |                                                         | Region                            | nal              | Co        | olle         | ege          | 9                |            |
| Electrical Installation                                                                                                          | Level 3 Apprenticeship                                                                                                                                                                                                                        | <b>/</b>         |                    |             | <u> </u>           | 4                       | FT         |                                                         | V                                 | VWW              |           | <b>c</b> .a  |              |                  |            |
| Engineering                                                                                                                      | Level 2 NI Traineeship                                                                                                                                                                                                                        |                  | <b>/</b>           | <b>/</b>    |                    | 1                       | FT         |                                                         |                                   | •                |           |              | _ •          |                  |            |
| Engineering                                                                                                                      | Level 3 National Extended Diploma                                                                                                                                                                                                             | <b>/</b>         | <b>/</b>           | <b>/</b>    | <b>/</b>           | 2                       | FT         |                                                         |                                   | Į.               | 74        | 7 <b>8</b> . | ) [E         | a                |            |
| Engineering                                                                                                                      | Level 2 Apprenticeship                                                                                                                                                                                                                        | <b>/</b>         |                    | <b>/</b>    | <b>/</b>           | 2                       | FT         |                                                         |                                   | 1 <u>8</u><br>50 | ۲,        | W            |              | <u>ال</u><br>د   |            |
| Engineering                                                                                                                      | Level 3 Apprenticeship                                                                                                                                                                                                                        | <b>/</b>         | <b>/</b>           | <b>/</b>    | <b>/</b>           | 2                       | FT         |                                                         |                                   | _ ji             | ٩'n       | şį           | ŢĬ           | ĝ.               |            |
| Diadainan                                                                                                                        | FT Full-time PT Part-time                                                                                                                                                                                                                     | Onlin            | е                  | *Ble        | nded               | Lear                    | ning       |                                                         |                                   | i i              | 1         | 7            | A            | į                |            |
| courses, or parts thereof, or any other matters of info<br>note that the College's website is the most up-to-date                | ccuracy of this publication, it reserves the right to alter,<br>rmation referred to in this guide or any other literature,<br>e source of information regarding courses and fees and<br>oitments. All courses are subject to minimum enrolmer | without we stror | prior r<br>ngly re | notice.     | Please             | e<br>at                 |            |                                                         |                                   |                  | -42       | Enq          | uirie        | S:               |            |
| Equality Opportunity If you require this document in an alternative format p Northern Regional College is committed to the prom- | •                                                                                                                                                                                                                                             | aim to en        | ısure t            | hat we      | e provid<br>Irassm | de a<br>ient.           |            | Departme                                                |                                   | nissio           |           |              |              |                  |            |